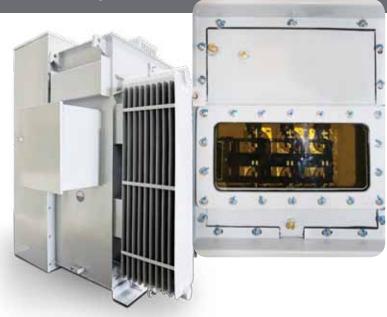

Prolec GE's patented vegetable oil VG-100®

#### Cooling

- Type ONAN, KNAN, ONAF, KNAF - Radiators Panel type
- Oil Mineral or VG-100 ® 34,500 delta WYE Temperature rise 55, 55/65, 65, 65/75, 75 C° Altitude

Up to 4,500 MASL