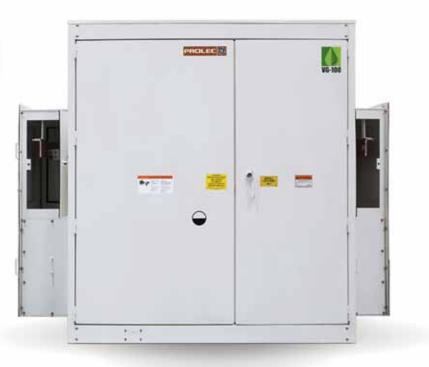

# SAFETY & PROTECTION

Integrated with switch gear protection for higher ratings, up to 6MVA.

Prolec GE is proud to present our newest solutions of medium voltage transformers for solar generation.

Our products have been designed to solve the integration challenges for both centralized and string solar generation models with a strong focus on reducing CAPEX and OPEX.

# Transformers suitable for Central and String Solutions

Single or Twin LV Connections

Extended base for additional equipment

Coating up to C5M corrosive environment

Every paint shade available

Seismic certification according to California building code