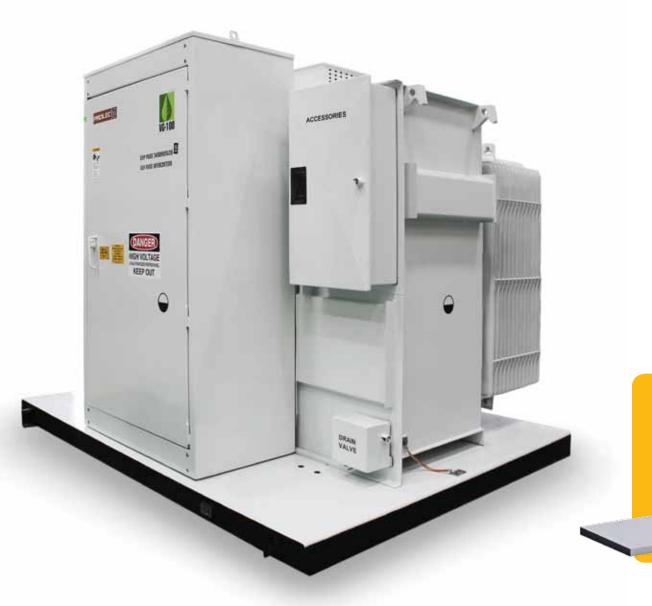

# SAFETY & PROTECTION

Integrated with switch gear protection for higher ratings, up to 6MVA.

Prolec GE is proud to present our newest solutions of medium voltage transformers for solar generation.

Our products have been designed to solve the integration challenges for both centralized and string solar generation models with a strong focus on reducing CAPEX and OPEX.

# Transformers suitable for Central and String Solutions

Single or Twin LV Connections

Extended base for additional equipment

Coating up to C5M corrosive environment

Every paint shade available

Seismic certification according to California building code

Prolec GE's patented vegetable oil VG-100®

#### Accessories

- No Load Tap Changer
   5 or 7 positions Electrostatic Shield
- Switch Viewing Window
- Bushing Wells Material Integrals or Porcelain Epoxy Bushing 1 or 2 pieces
- Spades, up to 12 holes
   Infrared window