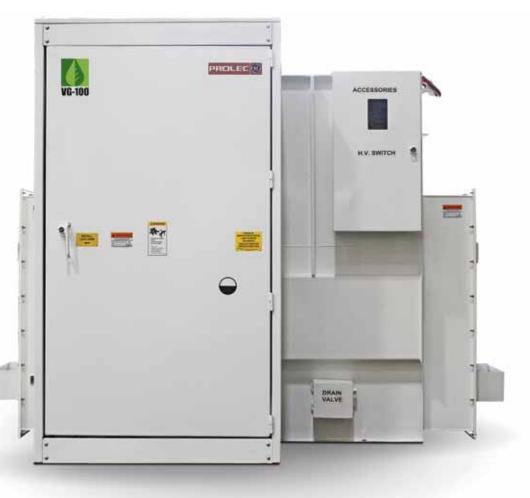

# HV arc flash protection

#### **FEATURE**

- External Box for:
- Gauges and alarm contact on-load monitoring
- Oil Sampling
- Switching
- Visible Load Break

#### BENEFIT

- Lower maintenance cost
- Lower arc flash risk
- Remote monitoring ready